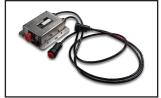

9700 Series Indicator, PN 114186

Air Pressure Transducer, PN 114321

Transmitter, PN 114191

Cable Assembly, PN 114199

Trailer Cable, PN 114201

Power Cable, PN 115093

PL9000-50 Load Cell, PN 114326

Trunnion, Holland, PN 115104