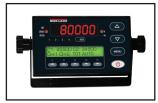

9700 Series Indicator, PN 114186

Air Pressure Transducer, PN 114321

Transmitter, PN 114191

Cable Assembly, PN 114199

Trailer Cable, PN 114201

Power Cable, PN 115093

PL9000-50 Load Cell, PN 114326

Trunnion, Holland, PN 115104