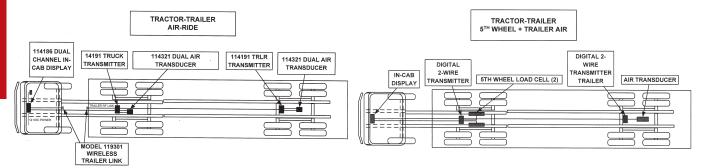

## Part Number/Price

| Part #                                | Model #     | Description                                                                                                                                                                                         | Price   |
|---------------------------------------|-------------|-----------------------------------------------------------------------------------------------------------------------------------------------------------------------------------------------------|---------|
| Air Ride Kit, Tractor/Trailer         |             |                                                                                                                                                                                                     |         |
| 114286                                | PL9700-200  | Dual transducer kit (tractor-trailer) Kit includes: 9700, (2) air transmitter 2-lead, (2) dual air pressure transducer, 35 ft & 80 ft truck cable, 15 ft power cable                                | Consult |
| Fifthwheel Kit w/Air Ride Trailer Kit |             |                                                                                                                                                                                                     |         |
| 114295                                | PL9701-250H | Holland fixed 5th wheel kit (25,000 lb max with dead load) Kit includes: 9700, dual lead transmitter, (2) 5th wheel bending beam/suspension load cell, 35ft truck cable, 15ft power cable, hardware | Consult |
| 114294                                | PL9701-200  | Dual transducer kit (trailer only) Kit includes: Air transmitter 2-lead LC, dual air pressure transducer, 80 ft truck cable                                                                         | Consult |

9700 Series Indicator, PN 114186

Air Pressure Transducer, PN 114321

Transmitter, PN 114191

Cable Assembly, PN 114199

Trailer Cable, PN 114201

Power Cable, PN 115093

PL9000-50 Load Cell, PN 114326

Trunnion, Holland, PN 115104