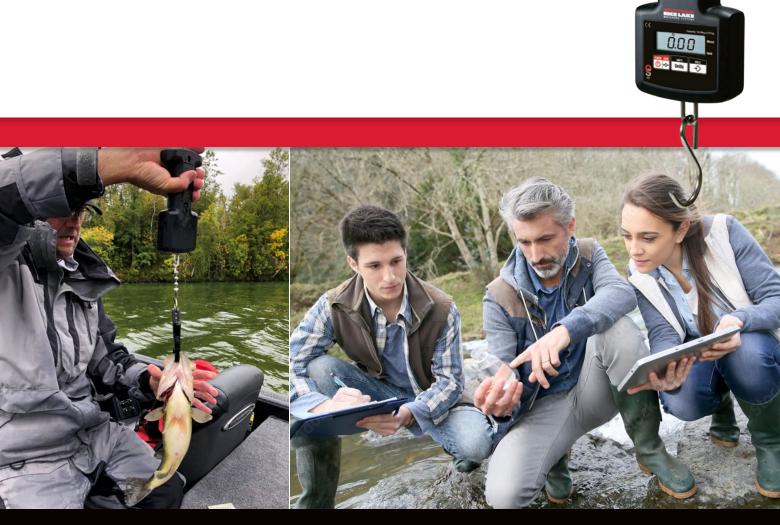

## The OS On-Site Hanging Scale The handiest scale to have at any site.

Suspend the OS scale by the sturdy steel top S-hook or hold it comfortably in your hand for weighing. This easy-to-transport scale is powered by two AA batteries-the adjustable auto-off feature assures long battery life. Carrying case and steel top S-hook are included.

sturdy steel top S-hook

| Model | Capacity                               |
|-------|----------------------------------------|
| OS-10 | 10 x 0.01kg/22 x 0.02 lb/22 lb x ¼ oz  |
| OS-25 | 25 x 0.02 kg/55 x 0.05 lb/55 lb x ½ oz |
| OS-45 | 45 x 0.05 kg/99 x 0.1lb/99 lb x 1oz    |