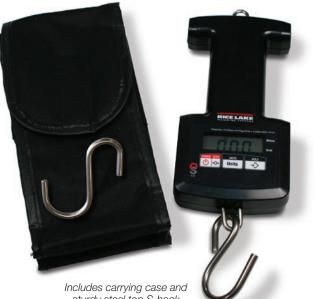

## The OS On-Site Hanging Scale The handiest scale to have at any site.

Suspend the OS scale by the sturdy steel top S-hook or hold it comfortably in your hand for weighing. This easy-to-transport scale is powered by two AA batteries-the adjustable auto-off feature assures long battery life. Carrying case and steel top S-hook are included.

## **STANDARD FEATURES**

- Hold function
- Units of measure kg/lb/lb-oz •
- LCD display •
- Adjustable automatic shutoff
- Ergonomically designed housing for ease • of holding in your hand
- Battery operated, (2) AA batteries included .
- Carrying case and top S-hook included •